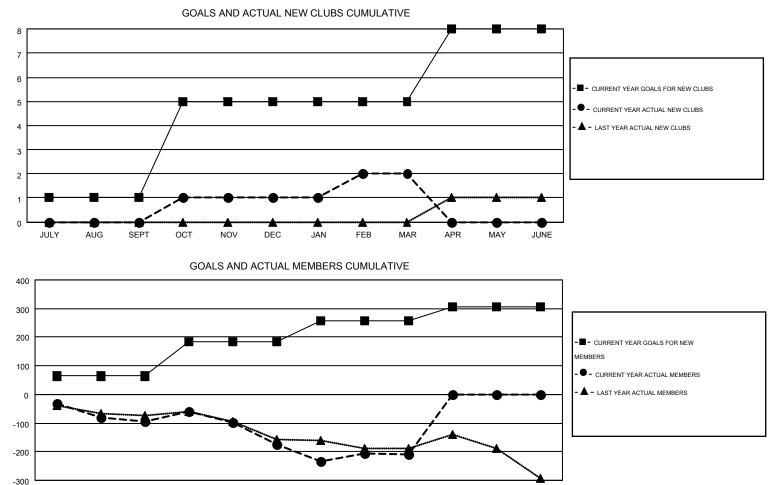

#### GMT: JUDY HANKOM

| G | MT | CA | 1 |
|---|----|----|---|
|   |    |    |   |

|               |                       | Clubs     |                  |                  |               |                       | Members                                |                    |                  |  |  |
|---------------|-----------------------|-----------|------------------|------------------|---------------|-----------------------|----------------------------------------|--------------------|------------------|--|--|
|               | RESULTS FOR 2014-2015 |           |                  |                  |               | RESULTS FOR 2014-2015 |                                        |                    |                  |  |  |
| QUARTER       | NEW CLUB<br>GOAL      | NEW CLUBS | DROPPED<br>CLUBS | NET<br>GAIN/LOSS | QUARTER       | NEW MEMBER<br>GOAL    | CHARTER AND<br>NEW<br>MEMBERS<br>ADDED | DROPPED<br>MEMBERS | NET<br>GAIN/LOSS |  |  |
| JULY/AUG/SEPT | 1                     | 0         | 4                | -4               | JULY/AUG/SEPT | 64                    | 349                                    | 443                | -94              |  |  |
| OCT/NOV/DEC   | 4                     | 1         | 1                | 0                | OCT/NOV/DEC   | 119                   | 369                                    | 451                | -82              |  |  |
| JAN/FEB/MAR   | 0                     | 1         | 3                | -2               | JAN/FEB/MAR   | 75                    | 418                                    | 451                | -33              |  |  |
| APR/MAY/JUNE  | 3                     | 0         | 0                | 0                | APR/MAY/JUNE  | 47                    | 0                                      | 0                  | 0                |  |  |